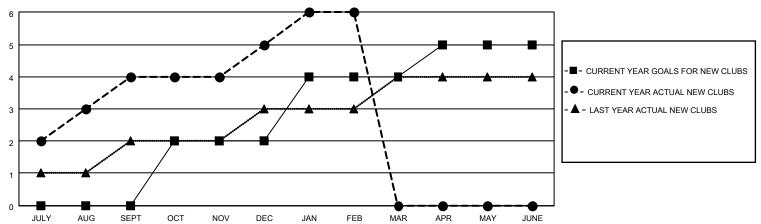

## District 3231A2

| Clubs         |               |             |               | Members               |                        |                         |                                                    |  |
|---------------|---------------|-------------|---------------|-----------------------|------------------------|-------------------------|----------------------------------------------------|--|
|               | RESULTS FOR   | R 2020-2021 |               | RESULTS FOR 2020-2021 |                        |                         |                                                    |  |
| QUARTER       | NEW CLUB GOAL | NEW CLUBS   | DROPPED CLUBS | QUARTER MEME          | BER GROWTH NET<br>GOAL | MEMBER GROWTH<br>ACTUAL | DROPPED<br>MEMBERS ACTUAL<br>(including transfers) |  |
| JULY/AUG/SEPT | 0             | 4           | 3             | JULY/AUG/SEPT         | 140                    | 271                     | 76                                                 |  |
| OCT/NOV/DEC   | 2             | 1           | 0             | OCT/NOV/DEC           | 60                     | 218                     | 120                                                |  |
| JAN/FEB/MAR   | 2             | 1           | 5             | JAN/FEB/MAR           | 100                    | 75                      | 76                                                 |  |
| APR/MAY/JUNE  | 1             | 0           | 0             | APR/MAY/JUNE          | 60                     | 0                       | 0                                                  |  |

### GOALS AND ACTUAL NEW CLUBS CUMULATIVE