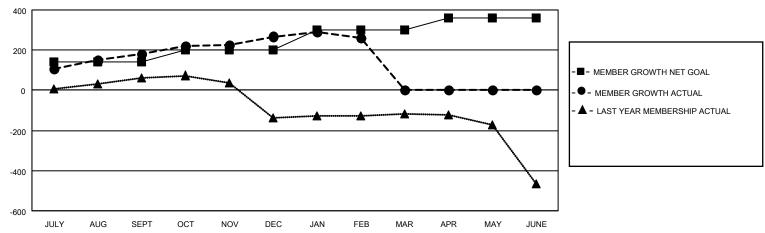

## District 3231A2

| Clubs         |               |             |               | Members               |                        |                         |                                                    |  |
|---------------|---------------|-------------|---------------|-----------------------|------------------------|-------------------------|----------------------------------------------------|--|
|               | RESULTS FOR   | R 2020-2021 |               | RESULTS FOR 2020-2021 |                        |                         |                                                    |  |
| QUARTER       | NEW CLUB GOAL | NEW CLUBS   | DROPPED CLUBS | QUARTER MEME          | BER GROWTH NET<br>GOAL | MEMBER GROWTH<br>ACTUAL | DROPPED<br>MEMBERS ACTUAL<br>(including transfers) |  |
| JULY/AUG/SEPT | 0             | 4           | 3             | JULY/AUG/SEPT         | 140                    | 271                     | 76                                                 |  |
| OCT/NOV/DEC   | 2             | 1           | 0             | OCT/NOV/DEC           | 60                     | 218                     | 120                                                |  |
| JAN/FEB/MAR   | 2             | 1           | 5             | JAN/FEB/MAR           | 100                    | 75                      | 76                                                 |  |
| APR/MAY/JUNE  | 1             | 0           | 0             | APR/MAY/JUNE          | 60                     | 0                       | 0                                                  |  |

### GOALS AND ACTUAL MEMBERS CUMULATIVE

| DROPPED CLUBS: 8                              |    | 62 CLUBS OF 102 ADDED 1 OR MORE<br>NEW MEMBERS | GENDER DISTRIBUTION  MALE 2,267 (63.55%) |                |       |
|-----------------------------------------------|----|------------------------------------------------|------------------------------------------|----------------|-------|
| DROPPED MEMBERS                               |    |                                                | FEMALE                                   | 1,300 (36.45%) |       |
| DECEASED                                      | 21 | CLICK HERE FOR CUMULATIVE                      | TOTAL FAMILY UNIT MEMBERS                |                | 1,789 |
| CLUB CANCELLED                                | 65 | MEMBERSHIP DATA                                |                                          | 0.000          | 042   |
| OTHER         186           TOTAL         272 |    |                                                | FAMILY MEMBERS PAYING HALF DUES          |                | 943   |
|                                               |    |                                                |                                          |                |       |